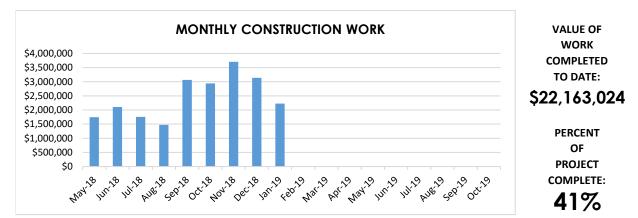

## **PROJECT DATA**

| Description:       | Build new middle school at south end of school property<br>and remodel existing building for use as an interim<br>elementary school. |
|--------------------|--------------------------------------------------------------------------------------------------------------------------------------|
| Size & Capacity:   | 106,000 square feet with 40 classrooms and 800 student capacity.                                                                     |
| Schedule:          | Open new and remodeled school August 2019.                                                                                           |
| Construction Cost: | \$53,580,000                                                                                                                         |